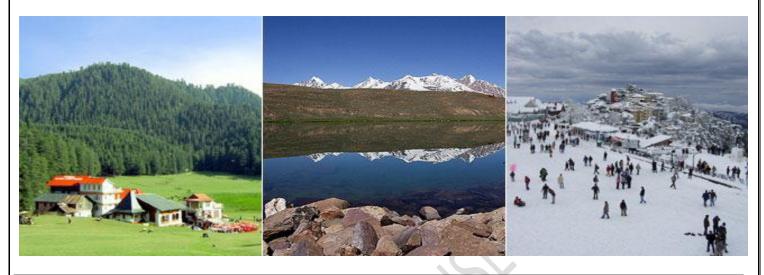

## Day 01 : Delhi - Shimla (380 kms / 10 hrs)

On Arrival in Delhi we will meet you and transfer by to Shimla. Shimla is capital of himachal former capital of Britishers also set amidst, the snow copper, shaivalik, mountains which offer some of the most beautifull view of himalaya Reach there and check in hotel Dinner and overnight at Shimla.

#### Day 03 : Shimla - Manali (320 kms / 8 hrs)

After early breakfast you will proceed to Manali. Manali is a perfect hill station covered with snow mountains and beautiful water falls. On arrival check in at hotel.- Dinner and overnight at Manali.

#### Day 05 : Manali

Full day excursion visiting Kothi Gorge, Gulaba, Marhi, Rohtang Pass -(tourist spot in himalaya having snow all 12 months) is the most visited tourist spot in Himalaya having snow round the year (Upto Snow Line in case Rohtang is closed due to snow fall) and Sollang Valley evening return to hotel. Diner and Overnight at hotel.